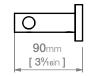

Code: 4875POLS
Finish: Polished
GRADE 304 Stainless Steel

Dimensions given are in **mm** and **[inches]**. Bathroom Butler® reserves the right to alter and/or remove designs from time to time without prior notice. This drawing is to be used for reference purposes only. E &O.E.