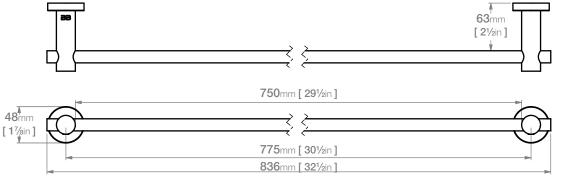

## **4811 SINGLE TOWEL RAIL** 800mm / 32"

Wall Fixings Supplied:

Code: 4875POLS
Finish: Polished
GRADE 304 Stainless Steel

Dimensions given are in **mm** and **[inches]**. Bathroom Butler® reserves the right to alter and/or remove designs from time to time without prior notice. This drawing is to be used for reference purposes only. E &O.E.