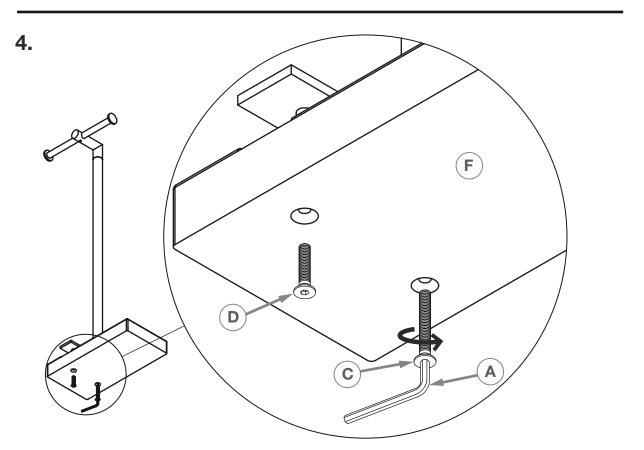

## 1. Fasteners Supplied:

<sup>\*</sup> Due to the fact that Bathroom Butler is always actively researching new methods and/or materials with a view to further improving our products you may notice some differences between the parts you received and the assembly method described herein. Please understand that this instruction leaflet is intended as a guide only.

## 2. Parts Supplied:

3.