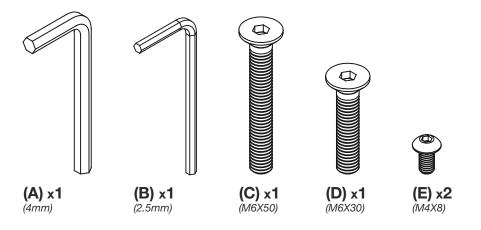

## 1. Fasteners Supplied:

<sup>\*</sup> Due to the fact that Bathroom Butler is always actively researching new methods and/or materials with a view to further improving our products you may notice some differences between the parts you received and the assembly method described herein. Please understand that this instruction leaflet is intended as a guide only.