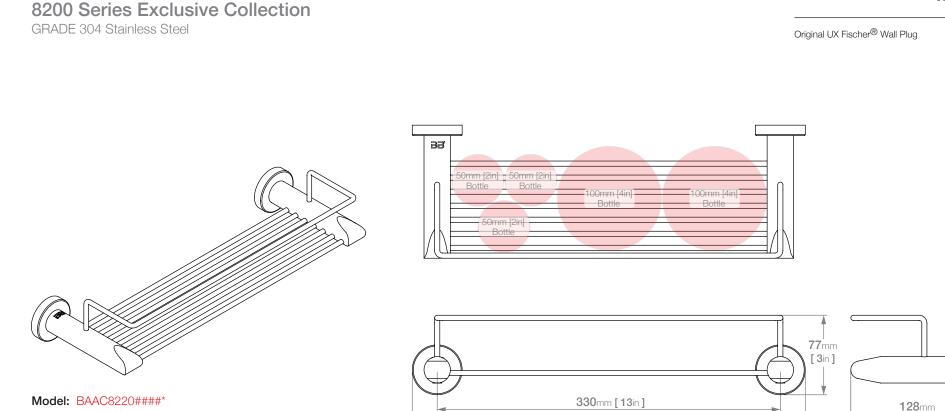

## 8220 SHOWER RACK 330mm / 13"

## Wall Fixings Supplied: Masonry

x4

T,

HIHAD

x4

(\*where #### is the relevant finish code)

Copyright Bathroom Butler® 2022

\*\*Please note that not all finishes are available as a stocked product in all countries. Additional surcharges, MOQ's and longer lead times may apply.

Dimensions given are in **mm** and **[inches]**. Bathroom Butler<sup>®</sup> reserves the right to alter and/or remove designs from time to time without prior notice. This drawing is to be used for reference purposes only. E &O.E.