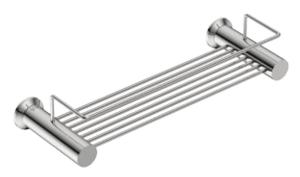

## **5620 SHOWER RACK** 330mm / 13"

Wall Fixings Supplied:

## **Masonry**

Original UX Fischer<sup>®</sup> Wall Plug supplied, phased in from June 2015

**5600 Series Exclusive Collection**\*Exclusively available through Bathroom Bizarre Stores

Code: 5620POLS
Finish: Polished
GRADE 304 Stainless Steel