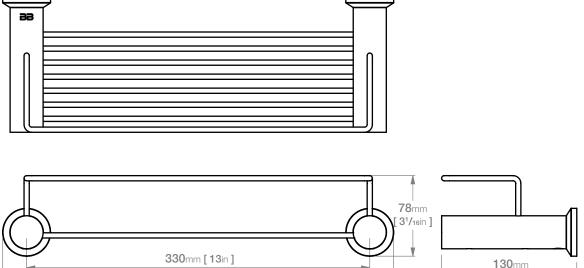

## **5620 SHOWER RACK** 330mm / 13"

Wall Fixings Supplied:

Dimensions given are in **mm** and [inches].

Bathroom Butler® reserves the right to alter and/or remove designs from time to time without prior notice.

This drawing is to be used for reference purposes only. E &O.E.

Copyright Bathroom Butler ® 2019

376mm [ 14<sup>13</sup>/<sub>16in</sub> ]

[ 51/sin ]