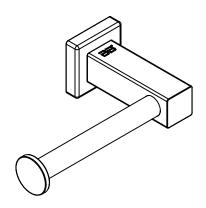

## 8507 PAPER HOLDER TYPE 1 Left

Original UX Fischer® Wall Plug supplied, phased in from June 2015. 33 Toilet Roll 115 x 130mm [4½ x 51/sin] **117**mm [ 45%in ] **45**mm [ 13/4in ] 156mm [61/8in]

Dimensions given are in **mm** and **[inches]**. Bathroom Butler® reserves the right to alter and/or remove designs from time to time without prior notice. This drawing is to be used for reference purposes only. E &O.E.