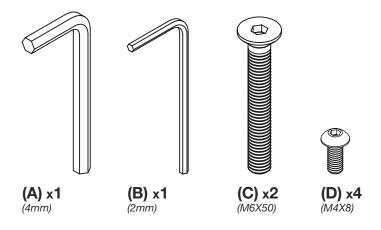

### 1. Fasteners Supplied:

<sup>\*</sup> Due to the fact that Bathroom Butler is always actively researching new methods and/or materials with a view to further improving our products you may notice some differences between the parts you received and the assembly method described herein. Please understand that this instruction leaflet is intended as a guide only.