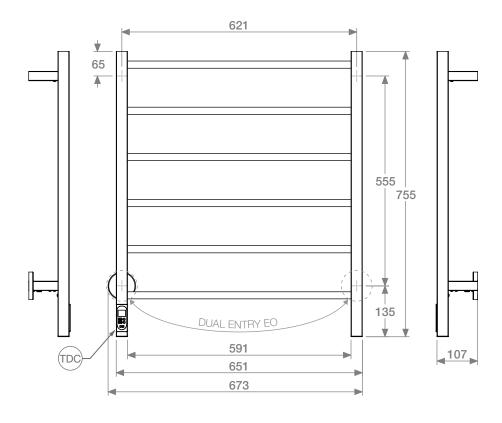

## HTR Technical Specifications:

Model: CON06231-TDC-POLS

Size: 673mm (width) x 755mm (height)

Power: 75 Watts Current: 0.33 Amps Volts: 230 VAC IP Rating: IPX5

Suggested Height of Electrical Outlet = 1050mm (this is only an indication as every installation is different)

#### **NOTES**:

\*EO Denotes DUAL ENTRY Electrical Outlet connection

\*TDC Denotes location of TDC Timer

Dimensions given are in mm. Bathroom Butler® reserves the right to alter and/or remove designs from time to time without prior notice. This drawing is to be used for reference purposes only. E &O.E. This product may not be available in your specific country, please check local website for availability. Copyright Bathroom Butler® 2016