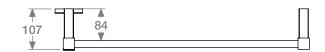

## HTR Technical Specifications:

Model: CON06231-TDC-POLS

Size: 673mm (width) x 755mm (height)

Power: 75 Watts Current: 0.33 Amps Volts: 230 VAC IP Rating: IPX5

Suggested Height of Electrical Outlet = 1050mm (this is only an indication as every installation is different)

#### **NOTES**:

\*EO Denotes DUAL ENTRY Electrical Outlet connection

\*TDC Denotes location of TDC Timer

Dimensions given are in mm. Bathroom Butler® reserves the right to alter and/or remove designs from time to time without prior notice. This drawing is to be used for reference purposes only. E &O.E. This product may not be available in your specific country, please check local website for availability. Copyright Bathroom Butler® 2016