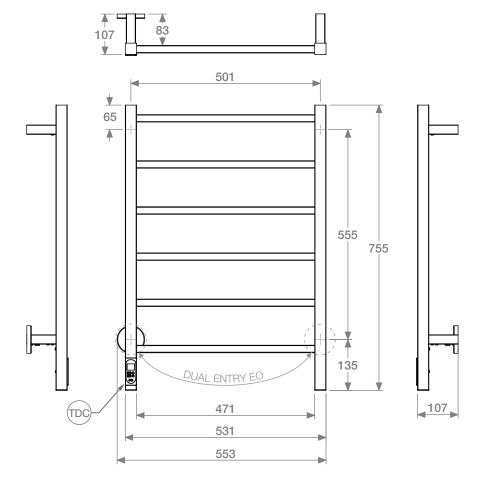

Size: 553mm (width) x 755mm (height)

Power: 70 Watts Current: 0.30 Amps Volts: 230 VAC IP Rating: IPX5

Suggested Height of Electrical Outlet = 1050mm (this is only an indication as every installation is different)

## **NOTES**:

\*EO Denotes DUAL ENTRY Electrical Outlet connection

\*TDC Denotes location of TDC Timer

Dimensions given are in mm. Bathroom Butler® reserves the right to alter and/or remove designs from time to time without prior notice. This drawing is to be used for reference purposes only. E &O.E. This product may not be available in your specific country, please check local website for availability. **Copyright Bathroom Butler® 2016** 