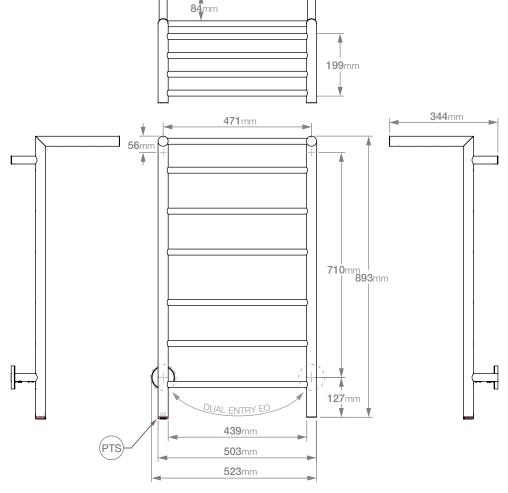

## **HTR Technical Specifications:**

Size: 523mm (width) x 893mm (height)

Power: 126 Watts Current: 0.55 Amps Volts: 230 VAC IP Rating: IPX5

Controller Fitted: PTSelect Switch (PTS)

#### NOTES:

\*PTS Denotes location of PTSelect Switch

\*EO Denotes DUAL ENTRY Electrical Outlet connection

Dimensions given are in mm. Bathroom Butler® reserves the right to alter and/or remove designs from time to time without prior notice. This drawing is to be used for reference purposes only. E &O.E.