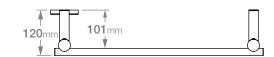

#### NOTES:

\*EO Denotes DUAL ENTRY Electrical Outlet connection

\*PTS Denotes location of PTSelect Switch

Dimensions given are in **mm**. Bathroom Butler® reserves the right to alter and/or remove designs from time to time without prior notice. This drawing is to be used for reference purposes only. E &O.E.