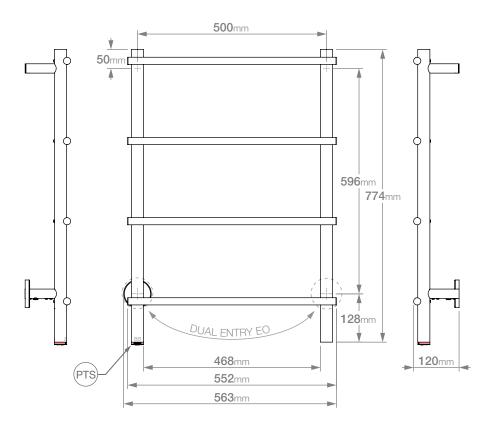

# **HTR Technical Specifications:**

Size: 563mm (width) x 774mm (height)

Power: 70 Watts Current: 0.30 Amps Volts: 230 VAC IP Rating: IPX5

Controller Fitted: PTSelect Switch (PTS)

#### NOTES:

\*EO Denotes DUAL ENTRY Electrical Outlet connection

\*PTS Denotes location of PTSelect Switch

Dimensions given are in **mm**. Bathroom Butler® reserves the right to alter and/or remove designs from time to time without prior notice. This drawing is to be used for reference purposes only. E &O.E.