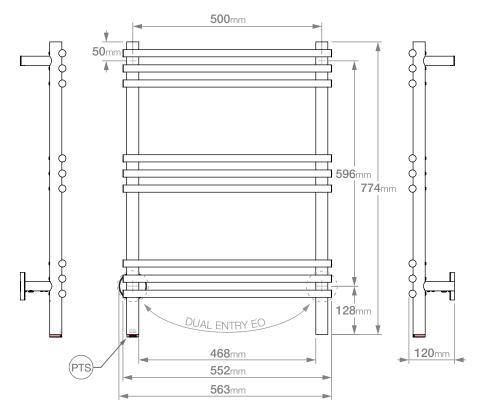

## **HTR Technical Specifications:**

Size: 563mm (width) x 774mm (height)

Power: 100 Watts Current: 0.43 Amps Volts: 230 VAC IP Rating: IPX5

Controller Fitted: PTSelect Switch (PTS)

#### **NOTES:**

\*EO Denotes DUAL ENTRY Electrical Outlet connection
\*PTS Denotes location of PTSelect Switch

Dimensions given are in **mm**. Bathroom Butler® reserves the right to alter and/or remove designs from time to time without prior notice. This drawing is to be used for reference purposes only. E &O.E.