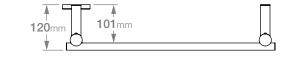

## **HTR Technical Specifications:**

Size: 563mm (width) x 774mm (height)

Power: 100 Watts Current: 0.43 Amps Volts: 230 VAC IP Rating: IPX5

Controller Fitted: TDC Timer (TDC)

#### NOTES:

\*EO Denotes DUAL ENTRY Electrical Outlet connection

\*TDC Denotes location of TDC Timer

Dimensions given are in **mm**. Bathroom Butler® reserves the right to alter and/or remove designs from time to time without prior notice. This drawing is to be used for reference purposes only. E &O.E.