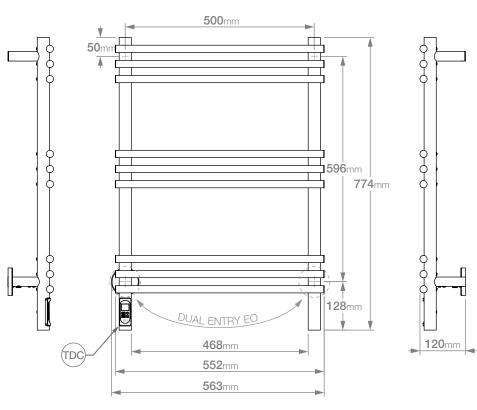

## **HTR Technical Specifications:**

Size: 563mm (width) x 774mm (height)

Power: 100 Watts Current: 0.43 Amps Volts: 230 VAC IP Rating: IPX5

Controller Fitted: TDC Timer (TDC)

## **Controller Technical Specifications:**

INPUT Voltage Range: 190VAC~250VAC

Operating Frequency:  $50 \text{ Hz } \pm 2\%$ 

Load Capability: 0.18A~4A Load Control Range: 40~100%

Standby Current: 3.5mA

Suggested Height of Electrical Outlet = 1000mm (this is only an indication as every installation is different)

#### NOTES:

\*EO Denotes DUAL ENTRY Electrical Outlet connection

\*TDC Denotes location of TDC Timer

Dimensions given are in **mm**. Bathroom Butler® reserves the right to alter and/or remove designs from time to time without prior notice. This drawing is to be used for reference purposes only. E &O.E.