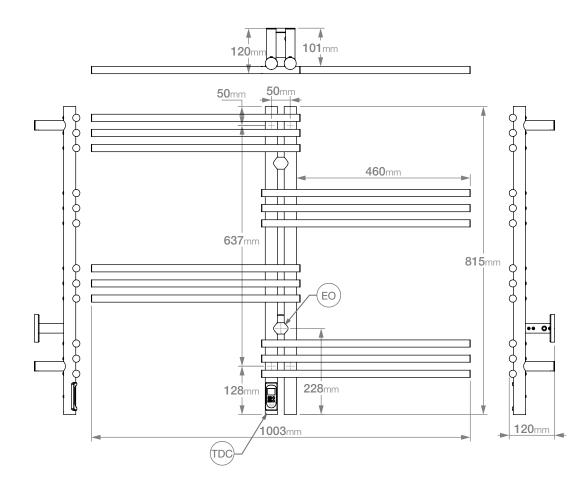

#### **HTR Technical Specifications:**

Size: 1003mm (width) x 815mm (height) Power: 120 Watts Current: 0.52 Amps Volts: 230 VAC IP Rating: IPX5

NOTES: \*EO Denotes DUAL ENTRY Electrical Outlet connection \*TDC Denotes location of TDC Timer

Dimensions given are in **mm**. Bathroom Butler<sup>®</sup> reserves the right to alter and/or remove designs from time to time without prior notice. This drawing is to be used for reference purposes only. E &O.E.