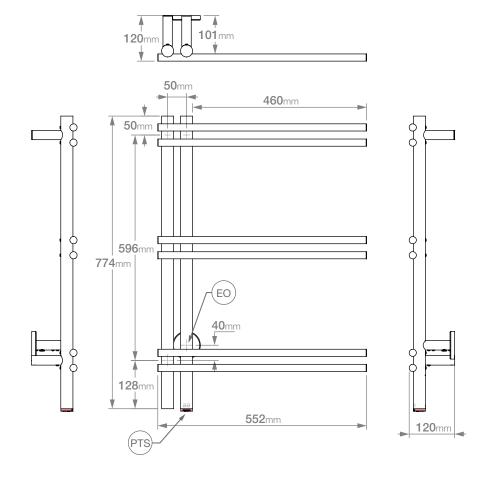

## **HTR Technical Specifications:**

Size: 563mm (width) x 774mm (height)

Power: 75 Watts Current: 0.33 Amps Volts: 230 VAC IP Rating: IPX5

Controller Fitted: PTSelect Switch (PTS)

#### NOTES:

\*EO Denotes DUAL ENTRY Electrical Outlet connection

\*PTS Denotes location of PTSelect Switch

Dimensions given are in **mm**. Bathroom Butler<sup>®</sup> reserves the right to alter and/or remove designs from time to time without prior notice. This drawing is to be used for reference purposes only. E &O.E.