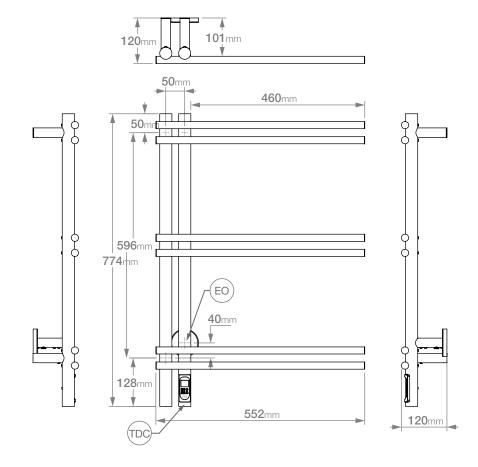

## **HTR Technical Specifications:**

Size: 563mm (width) x 774mm (height)

Power: 75 Watts Current: 0.33 Amps Volts: 230 VAC IP Rating: IPX5

Controller Fitted: TDC Timer (TDC)

## **Controller Technical Specifications:**

INPUT Voltage Range: 190VAC~250VAC

Operating Frequency: 50 Hz ±2% Load Capability: 0.18A~4A

Load Control Range: 40~100%

Standby Current: 3.5mA

Suggested Height of Electrical Outlet = 1000mm (this is only an indication as every installation is different)

#### **NOTES:**

\*EO Denotes DUAL ENTRY Electrical Outlet connection

\*TDC Denotes location of TDC Timer

Dimensions given are in **mm**. Bathroom Butler<sup>®</sup> reserves the right to alter and/or remove designs from time to time without prior notice. This drawing is to be used for reference purposes only. E &O.E.