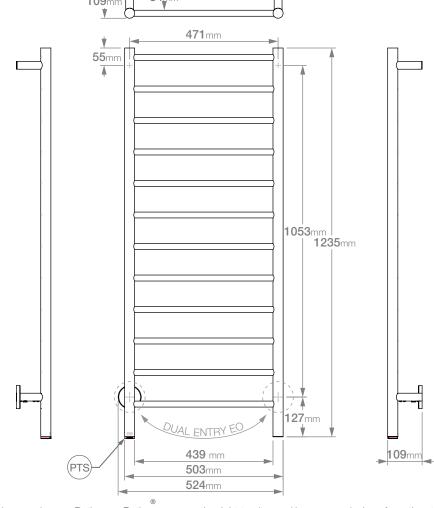

## **HTR Technical Specifications:**

Size: 524mm (width) x 1235mm (height)

Power: 150 Watts Current: 0.65 Amps Volts: 230 VAC IP Rating: IPX5

Controller Fitted: PTSelect Switch (PTS)

#### NOTES:

\*EO Denotes DUAL ENTRY Electrical Outlet connection
\*PTS Denotes location of PTSelect Switch

Copyright Bathroom Butler® 2021

Dimensions given are in mm. Bathroom Butler reserves the right to alter and/or remove designs from time to time without prior notice. This drawing is to be used for reference purposes only. E &O.E.