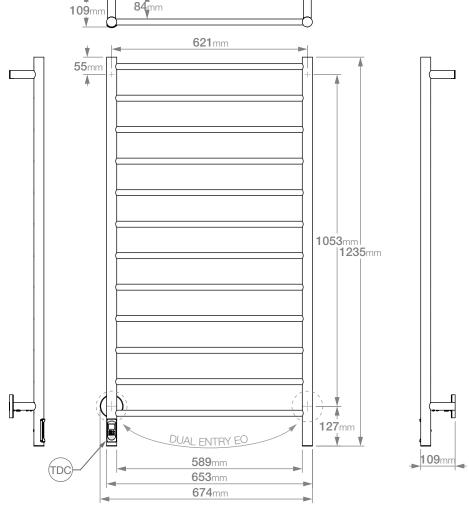

## **HTR Technical Specifications:**

Size: 674mm (width) x 1235mm (height)

Power: 180 Watts Current: 0.78 Amps Volts: 230 VAC IP Rating: IPX5

Controller Fitted: TDC Timer (TDC)

#### **NOTES:**

\*EO Denotes DUAL ENTRY Electrical Outlet connection \*TDC Denotes location of TDC Timer

Copyright Bathroom Butler® 2021