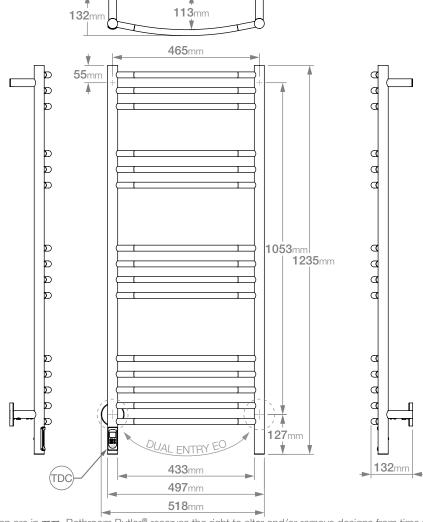

## **HTR Technical Specifications:**

Size: 518mm (width) x 1235mm (height)

Power: 115 Watts Current: 0.50 Amps Volts: 230 VAC IP Rating: IPX5

Controller Fitted: TDC Timer (TDC)

#### NOTES:

\*EO Denotes DUAL ENTRY Electrical Outlet connection
\*TDC Denotes location of TDC Timer

Copyright Bathroom Butler® 2021

Dimensions given are in **mm**. Bathroom Butler® reserves the right to alter and/or remove designs from time to time without prior notice. This drawing is to be used for reference purposes only. E &O.E.