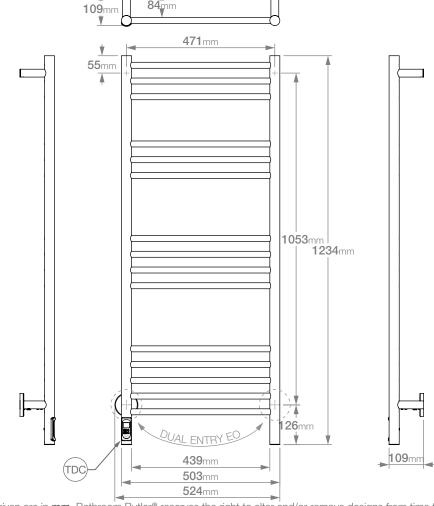

## **HTR Technical Specifications:**

Size: 524mm (width) x 1235mm (height)

Power: 115 Watts Current: 0.50 Amps Volts: 230 VAC IP Rating: IPX5

Controller Fitted: TDC Timer (TDC)

#### NOTES:

\*EO Denotes DUAL ENTRY Electrical Outlet connection
\*TDC Denotes location of TDC Timer

Copyright Bathroom Butler® 2021

Dimensions given are in **mm**. Bathroom Butler® reserves the right to alter and/or remove designs from time to time without prior notice. This drawing is to be used for reference purposes only. E &O.E.