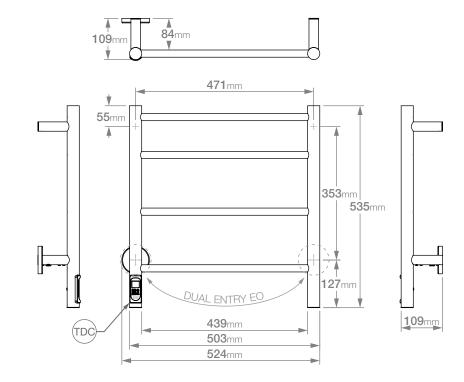

### **HTR Technical Specifications:**

Size: 524mm (width) x 535mm (height)

Power: 40 Watts Current: 0.18 Amps Volts: 230 VAC IP Rating: IPX5

Controller Fitted: TDC Timer (TDC)

#### NOTES:

\*EO Denotes DUAL ENTRY Electrical Outlet connection
\*TDC Denotes location of TDC Timer

Copyright Bathroom Butler® 2021

Dimensions given are in mm. Bathroom Butler® reserves the right to alter and/or remove designs from time to time without prior notice. This drawing is to be used for reference purposes only. E &O.E.