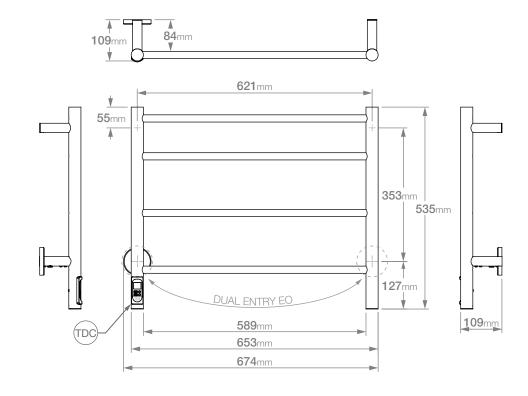

## **HTR Technical Specifications:**

Size: 674mm (width) x 535mm (height)

Power: 60 Watts Current: 0.26 Amps Volts: 230 VAC IP Rating: IPX5

Controller Fitted: TDC Timer (TDC)

#### NOTES:

\*EO Denotes DUAL ENTRY Electrical Outlet connection
\*TDC Denotes location of TDC Timer

Copyright Bathroom Butler® 2021

Dimensions given are in **mm**. Bathroom Butler® reserves the right to alter and/or remove designs from time to time without prior notice. This drawing is to be used for reference purposes only. E &O.E.