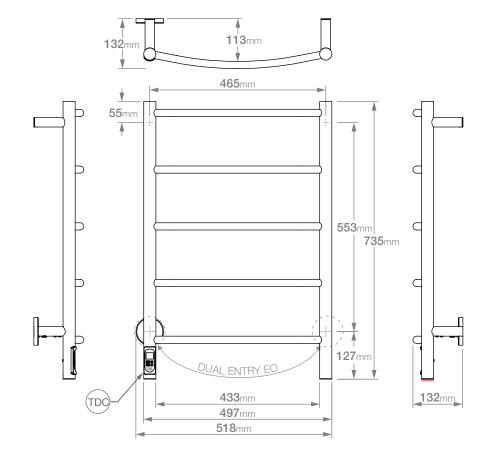

## **HTR Technical Specifications:**

Size: 518mm (width) x 735mm (height)

Power: 65 Watts Current: 0.28 Amps Volts: 230 VAC IP Rating: IPX5

Controller Fitted: TDC Timer (TDC)

#### **NOTES:**

\*EO Denotes DUAL ENTRY Electrical Outlet connection \*TDC Denotes location of TDC Timer

Copyright Bathroom Butler® 2021

Dimensions given are in mm. Bathroom Butler® reserves the right to alter and/or remove designs from time to time without prior notice. This drawing is to be used for reference purposes only. E &O.E.