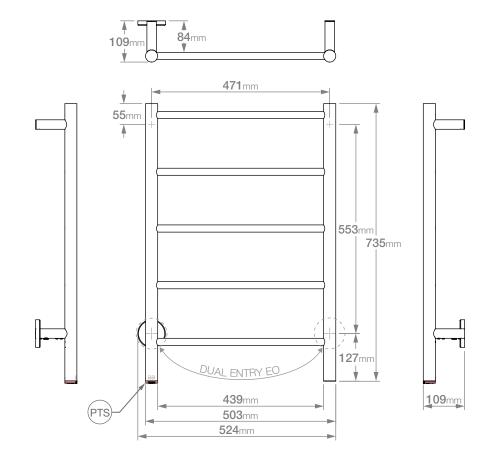

# NATURAL 5 Bar 500mm STR-PTS 230V

## **HTR Technical Specifications:**

Size: 524mm (width) x 735mm (height)

Power: 65 Watts Current: 0.28 Amps Volts: 230 VAC IP Rating: IPX5

**Controller Fitted:** PTSelect Switch (PTS)

#### NOTES:

\*EO Denotes DUAL ENTRY Electrical Outlet connection

\*PTS Denotes location of PTSelect Switch

Dimensions given are in mm. Bathroom Butler® reserves the right to alter and/or remove designs from time to time without prior notice. This drawing is to be used for reference purposes only. E &O.E.