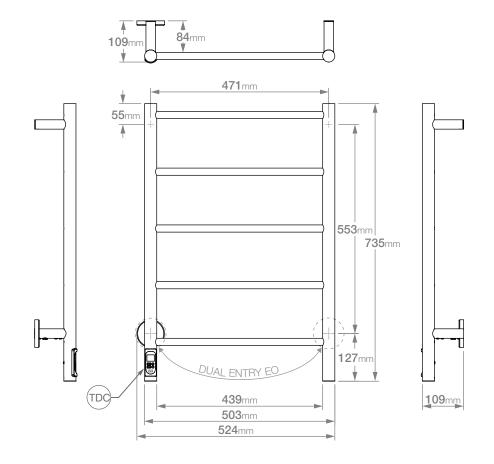

## **HTR Technical Specifications:**

Size: 524mm (width) x 735mm (height)

Power: 65 Watts Current: 0.28 Amps Volts: 230 VAC IP Rating: IPX5

Controller Fitted: TDC Timer (TDC)

#### NOTES:

\*EO Denotes DUAL ENTRY Electrical Outlet connection \*TDC Denotes location of TDC Timer

Copyright Bathroom Butler® 2021

Dimensions given are in **mm**. Bathroom Butler® reserves the right to alter and/or remove designs from time to time without prior notice. This drawing is to be used for reference purposes only. E &O.E.