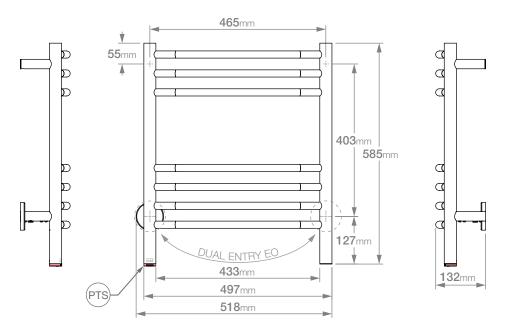

## **HTR Technical Specifications:**

Size: 524mm (width) x 585mm (height)

Power: 60 Watts Current: 0.26 Amps Volts: 230 VAC **IP Rating: IPX5** 

**Controller Fitted:** PTSelect Switch (PTS)

## **Controller Technical Specifications:**

INPUT Voltage Range: 190VAC~250VAC

Operating Frequency: 50 Hz ±2%

Load Capability: 0.18A~4A

Load Control Range: 40~100% Standby Current: 3.0mA

Suggested Height of Electrical Outlet = 1075mm (this is only an indication as every installation is different)

#### NOTES:

\*EO Denotes DUAL ENTRY Electrical Outlet connection

\*PTS Denotes location of PTSelect Switch

Dimensions given are in mm. Bathroom Butler® reserves the right to alter and/or remove designs from time to time without prior notice. This drawing is to be used for reference purposes only. E &O.E.