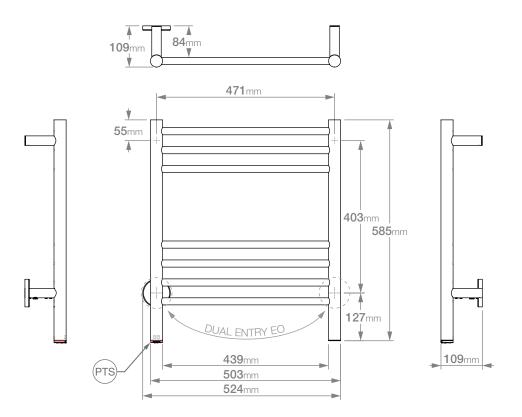

#### **HTR Technical Specifications:**

Size: 524mm (width) x 585mm (height) Power: 60 Watts Current: 0.26 Amps Volts: 230 VAC IP Rating: IPX5

#### **Controller Technical Specifications:**

INPUT Voltage Range: 190VAC~250VAC Operating Frequency: 50 Hz ±2% Load Capability: 0.18A~4A Load Control Range: 40~100% Standby Current: 3.0mA

Suggested Height of Electrical Outlet = 1075mm (this is only an indication as every installation is different)

NOTES: \*EO Denotes DUAL ENTRY Electrical Outlet connection \*PTS Denotes location of PTSelect Switch

Dimensions given are in **mm**. Bathroom Butler<sup>®</sup> reserves the right to alter and/or remove designs from time to time without prior notice. This drawing is to be used for reference purposes only. E &O.E.