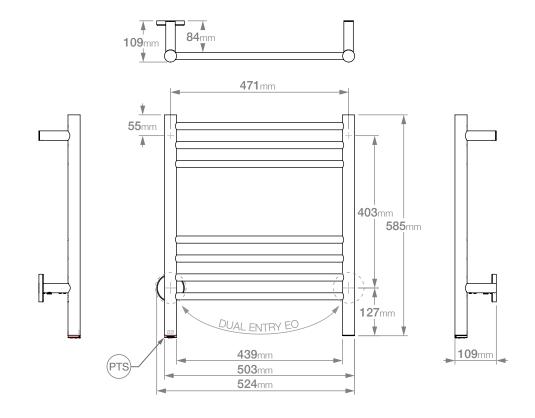

# NATURAL 7 Bar 500mm STR-PTS 230V

### **HTR Technical Specifications:**

Size: 524mm (width) x 585mm (height)

Power: 60 Watts Current: 0.26 Amps Volts: 230 VAC IP Rating: IPX5

**Controller Fitted:** PTSelect Switch (PTS)

Suggested Height of Electrical Outlet = 1075mm (this is only an indication as every installation is different)

#### NOTES:

\*EO Denotes DUAL ENTRY Electrical Outlet connection

\*PTS Denotes location of PTSelect Switch

Dimensions given are in **mm**. Bathroom Butler<sup>®</sup> reserves the right to alter and/or remove designs from time to time without prior notice. This drawing is to be used for reference purposes only. E &O.E.