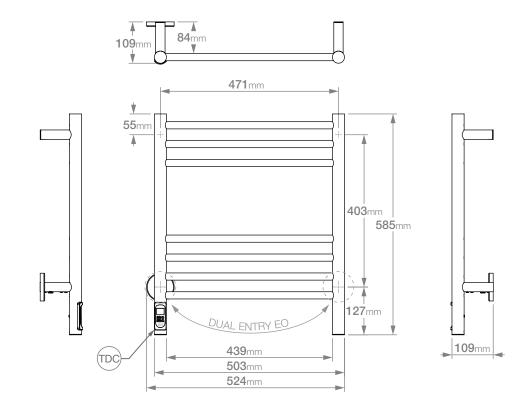

## **HTR Technical Specifications:**

Size: 524mm (width) x 585mm (height)

Power: 60 Watts Current: 0.26 Amps Volts: 230 VAC IP Rating: IPX5

**Controller Fitted:** TDC Timer (TDC)

#### **NOTES:**

\*EO Denotes DUAL ENTRY Electrical Outlet connection

\*TDC Denotes location of TDC Timer

Dimensions given are in **mm**. Bathroom Butler® reserves the right to alter and/or remove designs from time to time without prior notice. This drawing is to be used for reference purposes only. E &O.E.