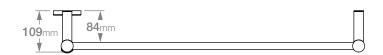

## **HTR Technical Specifications:**

Size: 824mm (width) x 585mm (height)

Power: 95 Watts Current: 0.41 Amps Volts: 230 VAC IP Rating: IPX5

**Controller Fitted:** TDC Timer (TDC)

#### NOTES:

\*EO Denotes DUAL ENTRY Electrical Outlet connection

\*TDC Denotes location of TDC Timer

Dimensions given are in **mm**. Bathroom Butler® reserves the right to alter and/or remove designs from time to time without prior notice. This drawing is to be used for reference purposes only. E &O.E.