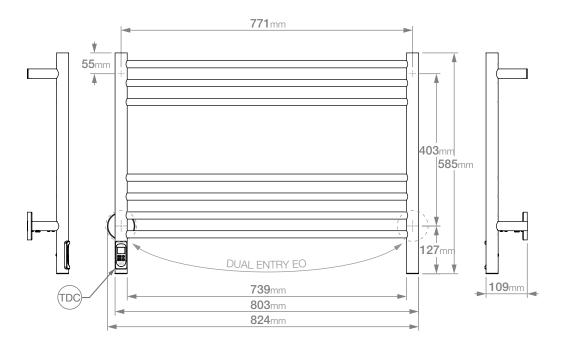

## **HTR Technical Specifications:**

Size: 824mm (width) x 585mm (height)

Power: 95 Watts Current: 0.41 Amps Volts: 230 VAC IP Rating: IPX5

**Controller Fitted:** TDC Timer (TDC)

## **Controller Technical Specifications:**

INPUT Voltage Range: 190VAC~250VAC

Operating Frequency: 50 Hz ±2%

Load Capability: 0.18A~4A Load Control Range: 40~100%

Standby Current: 3.5mA

Suggested Height of Electrical Outlet = 1075mm (this is only an indication as every installation is different)

#### NOTES:

\*EO Denotes DUAL ENTRY Electrical Outlet connection

\*TDC Denotes location of TDC Timer

Dimensions given are in **mm**. Bathroom Butler® reserves the right to alter and/or remove designs from time to time without prior notice. This drawing is to be used for reference purposes only. E &O.E.