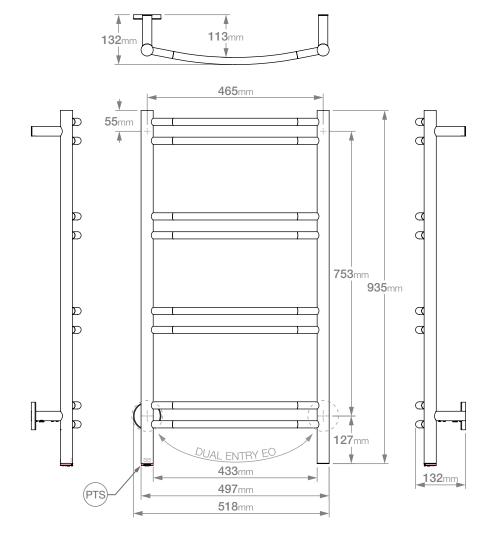

## **HTR Technical Specifications:**

Size: 518mm (width) x 935mm (height)

Power: 90 Watts Current: 0.39 Amps Volts: 230 VAC IP Rating: IPX5

**Controller Fitted:** PTSelect Switch (PTS)

#### NOTES:

\*EO Denotes DUAL ENTRY Electrical Outlet connection

\*PTS Denotes location of PTSelect Switch

Dimensions given are in **mm**. Bathroom Butler® reserves the right to alter and/or remove designs from time to time without prior notice. This drawing is to be used for reference purposes only. E &O.E.