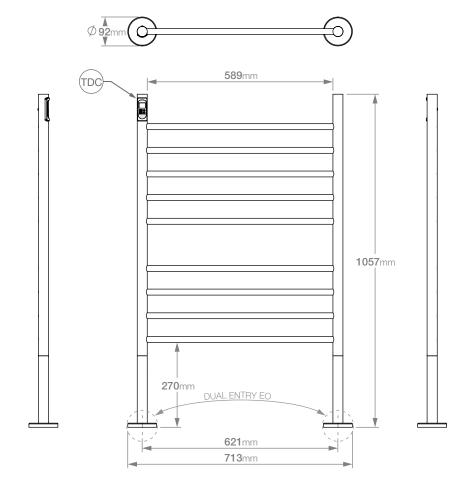

# **HTR Technical Specifications:**

Size: 713mm (width) x 1057mm (height)

Power: 115 Watts Current: 0.50 Amps Volts: 230 VAC **IP Rating: IPX5** 

**Controller Fitted:** TDC Timer (TDC)

#### **NOTES:**

\*EO Denotes DUAL ENTRY Electrical Outlet connection \*TDC Denotes location of TDC Timer

Dimensions given are in mm. Bathroom Butler® reserves the right to alter and/or remove designs from time to time without prior notice. This drawing is to be used for reference purposes only. E &O.E.