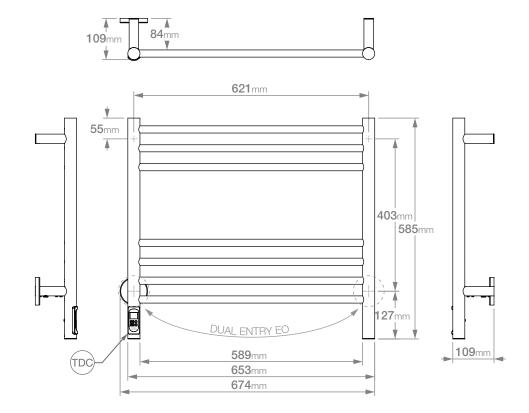

## **HTR Technical Specifications:**

Size: 674mm (width) x 585mm (height)

Power: 80 Watts Current: 0.35 Amps Volts: 230 VAC IP Rating: IPX5

**Controller Fitted:** TDC Timer (TDC)

#### NOTES:

\*EO Denotes DUAL ENTRY Electrical Outlet connection

\*TDC Denotes location of TDC Timer

Dimensions given are in **mm**. Bathroom Butler® reserves the right to alter and/or remove designs from time to time without prior notice. This drawing is to be used for reference purposes only. E &O.E.